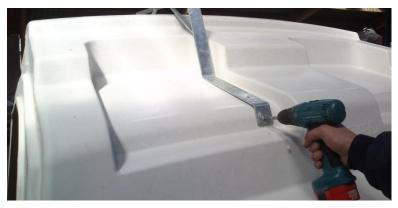

Step 2/4

Mount the ring on the bracket with the bolt as shown.

Step 3/4

Mark the location and drill the holes with a 10mm drill.