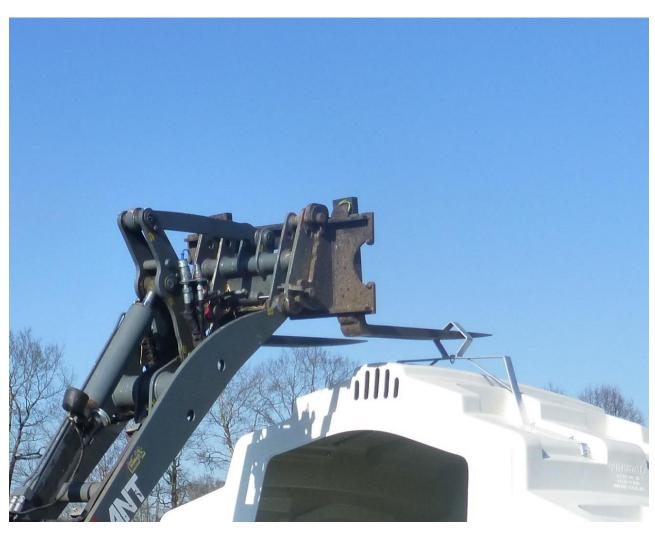

Step 2/4

Mount the ring on the bracket with the bolt as shown.

Step 3/4

Mark the location and drill the holes with a 10mm drill.