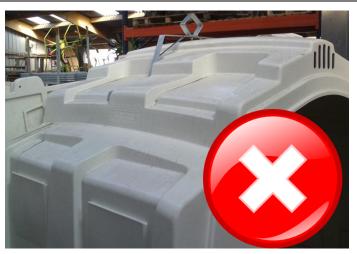

#### **ATTENTION!**

The location of the lift-kit on a grouphutch with sliding fence is different from the Standard location.

Because of the balance when lifting the hutch with fence, the lifkit is mounted closer to the frontend of the roof.