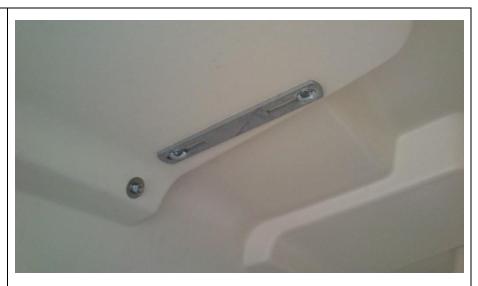

### Schritt 4/4

Place the counter plate to the roof and mount the bracket with the locking bolts (M10x30) from the inside with selflocking nuts on the outside.