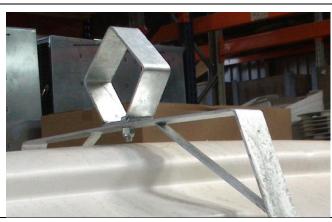

Step 2/4

Mount the ring on the bracket with the bolt as shown.

Step 3/4

Mark the location and drill the holes with a 10mm drill.