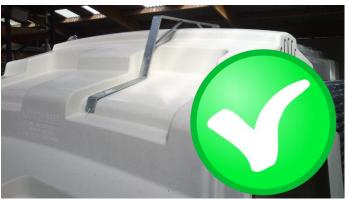

#### **ATTENTION!**

The location of the lift-kit on a grouphutch with sliding fence is different from the Standard location.

Because of the balance when lifting the hutch with fence, the lifkit is mounted closer to the frontend of the roof.